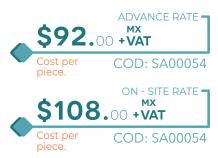

### TABLECLOTH

CHAIRS

180 x 40 cm.

Green, dark red and blue colors. Color subject to availability.

modulo@expoguadalajara.mx
COMPLEMENTARY SERVICES KIT 2024

To contract services, contact us at

17