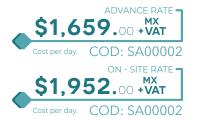

#### **CONSUMPTION FROM 31 TO 60 AMPS**

If you do not have a load center and high resistance cable, include the concept SA00024.

## 31 TO 60 AMPS CONSUMPTION

If you do not have a load center and high resistance cable, include the concept SA00024.

#### 31 TO 60 AMPS CONSUMPTION

If you do not have a load center and high resistance cable, include the concept SA00024.