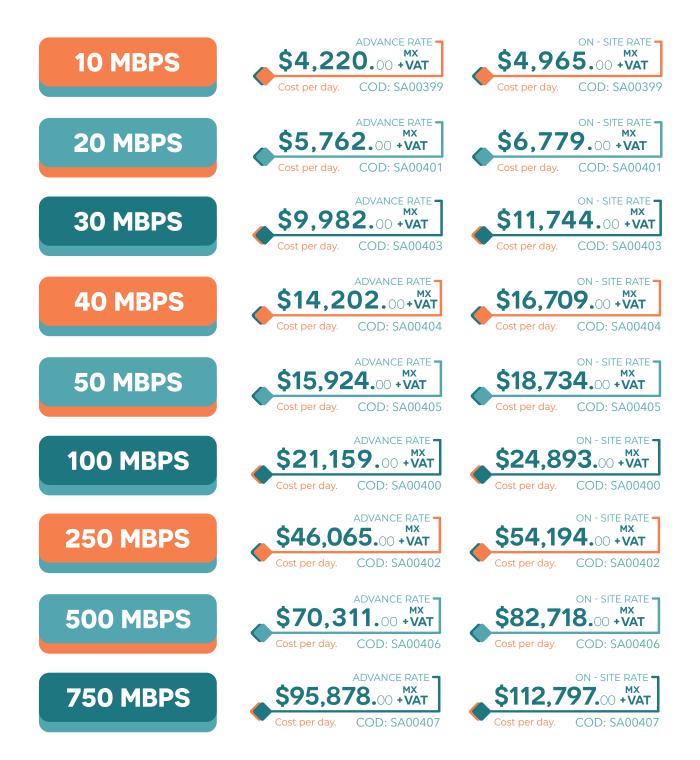

### SYMMETRIC DEDICATED INTERNET SERVICE

Booking required at least 5 days before the event starts.

|          | 1 TO 3 DAYS PLAN                                                                                                                                                   | ADDITIONAL DAY                                                                                                                                                     |
|----------|--------------------------------------------------------------------------------------------------------------------------------------------------------------------|--------------------------------------------------------------------------------------------------------------------------------------------------------------------|
| 5 MBPS   | ADVANCE RATE<br>\$11,913.00 + VAT<br>Cost per day. COD: SA00372<br>ON - SITE RATE<br>\$14,015.00 + VAT                                                             | ADVANCE RATE<br>\$3,459.00 +VAT<br>Cost per day. COD: SA00373<br>ON - SITE RATE<br>\$4,069.00 +VAT                                                                 |
| 10 MBPS  | Cost per day. COD: SA00372<br>ADVANCE RATE<br>\$14,574.00 + VAT<br>Cost per day. COD: SA00364<br>ON - SITE RATE<br>\$17,146.00 + VAT                               | Cost per day. COD: SA00373<br>ADVANCE RATE<br>\$4,220.00 + VAT<br>Cost per day. COD: SA00365<br>ON - SITE RATE<br>\$4,965.00 + VAT                                 |
| 20 MBPS  | Cost per day. COD: SA00364<br>ADVANCE RATE<br>\$19,898.00 + VAT<br>Cost per day. COD: SA00370<br>ON - SITE RATE<br>\$23,409.00 + VAT                               | Cost per day. COD: SA00365<br>ADVANCE RATE<br>\$5,762.00 + VAT<br>Cost per day. COD: SA00371<br>ON - SITE RATE<br>\$6,779.00 + VAT                                 |
| 50 MBPS  | Cost per day. COD: SA00370<br>ADVANCE RATE<br>\$39,668.00 + VAT<br>Cost per day. COD: SA00374<br>ON - SITE RATE<br>\$46,668.00 + VAT<br>Cost per day. COD: SA00374 | Cost per day. COD: SA00371<br>ADVANCE RATE<br>\$11,498.00 + VAT<br>Cost per day. COD: SA00375<br>ON - SITE RATE<br>\$13,527.00 + VAT<br>Cost per day. COD: SA00375 |
| 100 MBPS | ADVANCE RATE<br>\$72,873.00 +VAT<br>Cost per day. COD: SA00366<br>ON - SITE RATE<br>\$85,733.00 +VAT<br>Cost per day. COD: SA00366                                 | ADVANCE RATE<br>\$21,103.00 +VAT<br>Cost per day. COD: SA00367<br>ON - SITE RATE<br>\$24,827.00 +VAT<br>Cost per day. COD: SA00367                                 |