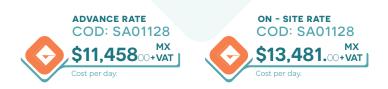

### RENTAL AND INSTALLATION OF BLACK CURTAIN

9 m x 7 m. The rent includes installation. Subject to availability.

Advance rate 15 calendar days prior to the start of the setup.