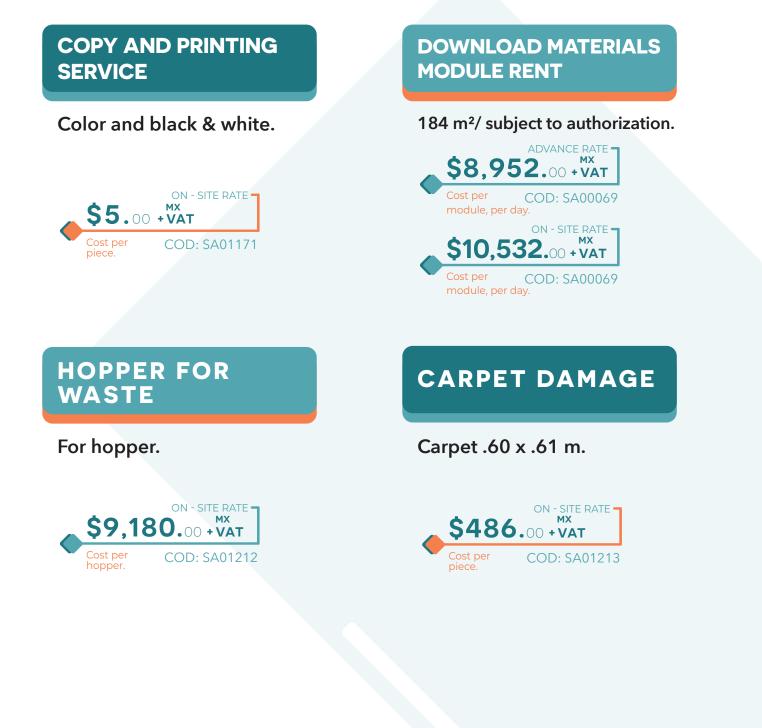

## COMPLEMENTARY SETUP ARTICLES

COMPLEMENTARY SERVICES KIT 2024

# COMPLEMENTARY SETUP ARTICLES

Advance rate 15 calendar days prior to the start of the setup.

#### STICKY TAPE

#### 48mm. x 150m.

#### STRETCH WRAP

#### 60 cm.

#### TUCK MASKING TAPE

#### 1" 24 mm. x 50 m.

#### HELMET

COMPLEMENTARY SERVICES KIT 2024