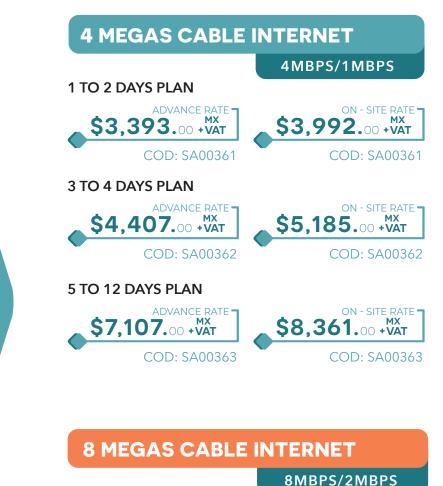

## CABLING ASYMMETRIC INTERNET

Advance rate 15 calendar days prior to the start of the setup.

Can only be installed during the setup (booking must be made beforethe setup ends).