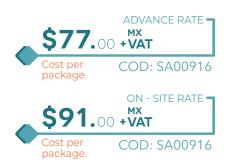

## **SPACERS**

2 meters ribbon. ADVANCE RATE MX MX Cost per event. COD: SA00070 MX COD: SA00070 MX Cost per event. COD: SA00070