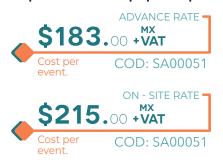

### RENTAL AND INSTALLATION OF BLACK CURTAIN

9 m x 7 m. The rent includes installation. Subject to availability.

Advance rate 15 calendar days prior to the start of the setup.