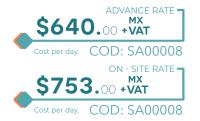

#### **CONSUMPTION FROM 1 TO 30 AMPS**

If you do not have a load center and high resistance cable, include the concept SA00021.