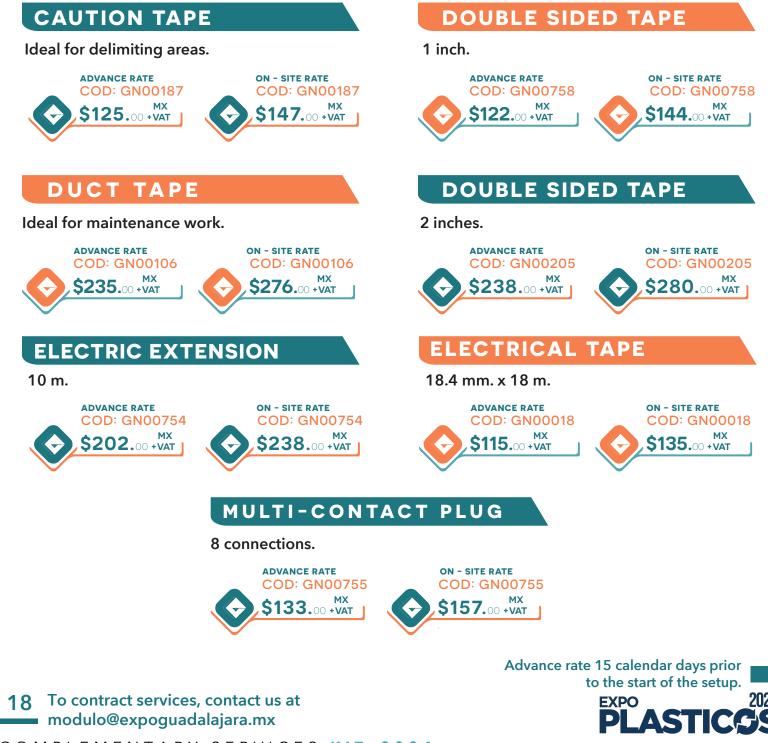

## COMPLEMENTARY SETUP ARTICLES

COMPLEMENTARY SERVICES KIT 2024

# COMPLEMENTARY SETUP ARTICLES

Advance rate 15 calendar days prior to the start of the setup.

#### STICKY TAPE

#### 48mm. x 150m.

#### STRETCH WRAP

#### 60 cm.

#### TUCK MASKING TAPE

#### 1" 24 mm. x 50 m.

#### HELMET

COMPLEMENTARY SERVICES KIT 2024