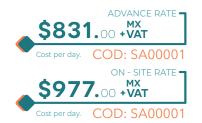

#### **CONSUMPTION FROM 1 TO 30 AMPS**

If you do not have a load center and high resistance cable, include the concept SA00021.

#### 1 TO 30 AMPS CONSUMPTION

If you do not have a load center and high resistance cable, include the concept SA00021.