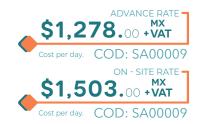

#### **CONSUMPTION FROM 31 TO 60 AMPS**

If you do not have a load center and high resistance cable, include the concept SA00024.