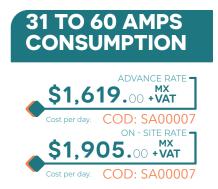

## 31 TO 60 AMPS CONSUMPTION

If you do not have a load center and high resistance cable, include the concept SA00024.