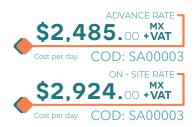

#### **CONSUMPTION FROM 61 TO 100 AMPS**

If you do not have a load center and high resistance cable, include the concept SA00019.

#### 61 TO 100 AMPS CONSUMPTION

If you do not have a load center and high resistance cable, include the concept SA00019.