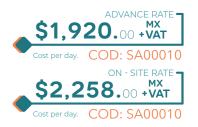

#### **CONSUMPTION FROM 61 TO 100 AMPS**

If you do not have a load center and high resistance cable, include the concept SA00019.